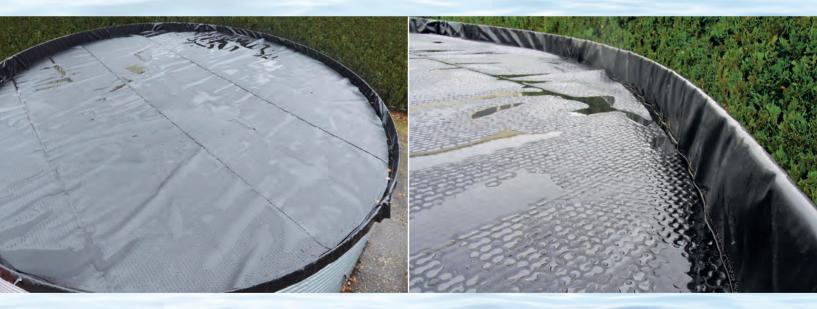

100% results in algae control

*PE 0.50 mm version.* 460 gr/m<sup>2</sup>.

- Water surface is protected from sunlight and dirt.
- Minimal evaporation.
- Double-sided black PE material.
- Excellent floating capacity.
- Easy to clean.
- Easy to install, can be installed on every water level.