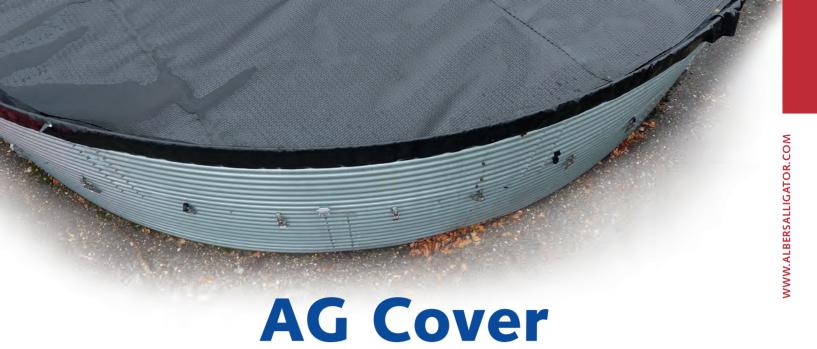

100% results in algae control

*PE 0.50 mm version.* 460 gr/m<sup>2</sup>.

- Water surface is protected from sunlight and dirt.
- Minimal evaporation.
- Double-sided black PE material.
- Excellent floating capacity.
- Easy to clean.
- Easy to install, can be installed on every water level.